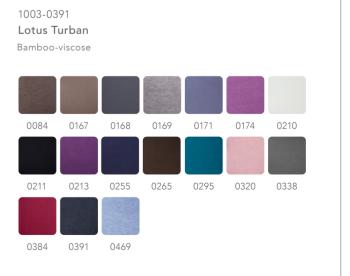

1006-0213 Chitta Headband Bamboo-viscose

1010-0619 Chitta Headband - Printed

Bamboo-viscose

Page 2, 8 1532-0796 Belisa Turban w. Ribbons - Printed Bamboo-viscose

Page 6, 10, 14, 18 1008-0795 Lotus Turban - Printed Bamboo-viscose

0792 0793 0795

Page 7, 9, 11 1419-0794 Beatrice Turban w. Ribbons Bamboo-viscose

Page 4-5, 8, 11, 14, 18, back page 2000-0796 Yoga Turban - Printed

Bamboo-viscose

Page 11, 12 1331-0793 Shanti Turban w. Print Bamboo-viscose