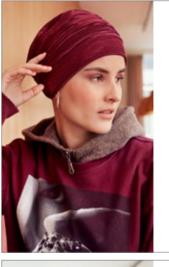

Chandra is suitable for use during the day too. Add a headband or a loose scarf and you'll quickly have a stylish and unique turban look.

1189-0320 Chandra Night Cap

Bamboo-viscose

0084

0169

B.B. Bea is a stylish night and home wear turban solution with unique functionality. The turban is made in the popular  $37.5^{\otimes}$  fabric that ensures a stable and balanced temperature of 37,5 degree Celsius on the covered area.

This turban will therefore leave your sensitive scalp area, and you, feeling both refreshed and comfortable after a good night's sleep.

and soft, you will forget you are wearing it.

1241-0318 B.B. Bea Turban