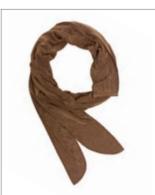

Christine offers a large collection of scarves and turbans in all the materials you love to wear. The colours and prints in the bamboo series are both bright, cosy and elegant depending on how you dress them either up or down. Look out for a new Supima model with beautiful details on page 22, this one is definitely an autumn must-have.

# CHRISTINE HEADWEAR supima cotton

The Caretech® Supima Cotton is a luxurious cotton quality from Christine Headwear.

Supima is regarded as one of the finest cotton qualities available and is both more durable than regular cotton and much softer to the touch.

With a Supima product you will get a long-lasting premium product with strong pilling resistance, a beautiful colour retention and high-class comfort.

1 - 1490-0774 Nomi Turban / 2 - 1521-0656 Sena Turban 3 - 1438-0655 Mila Turban / 4 - 1484-0657 Zuri Turban