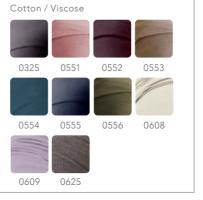

# CHRISTINE HEADWEAR supima cotton

The Caretech® Supima Cotton is a luxurious cotton quality from Christine Headwear.

Supima is regarded as one of the finest cotton qualities available and is both more durable than regular cotton and much softer to the touch.

With a Supima product you will get a long-lasting premium product with strong pilling resistance, a beautiful colour retention and high-class comfort.

1 - 1490-0774 Nomi Turban / 2 - 1521-0656 Sena Turban 3 - 1438-0655 Mila Turban / 4 - 1484-0657 Zuri Turban

Page 17 1366-0384 Tula Turban Bamboo-viscose

Page 20 1508-0804 Nava Turban Supima Cotton

Page 21

1533-0827

Aurelia Hat

Lambswool / Polyester w. cotton lining

Page 23 1484-0657 Zuri Turban Supima Cotton

0725 0774

Page 22 1490-0774 Nomi Turban

0725 0774

Page 23 1521-0656 Sena Turban Supima Cotton

Page 23 1438-0655

Page 24 1293-0318 B.B. Becca Turban Wool / Polyester w. 37.5® Technology

Page 26-27 1528-0822 Luna · V Turban Polyester w. cotton-viscose lining