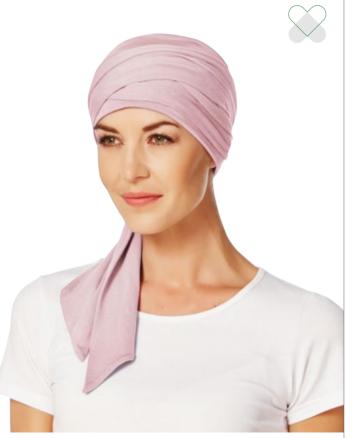

es to your turbans.

Use it to secure your favorite ones and create a knot, a bow, a braid or anything you like. Visit House of Christine on YouTube for styling tips and ideas.





Page 44-45 3037-0800 Styling Ring Measurements: 42x30x1,5 mm.

57



# CHRISTINE HEADWEAR soft line collection

The multi-functional Caretech® Bamboo Soft Line Collection consists of a large variety of our most popular turbans, scarves and headbands. All available in a large selection of basic colours.

Styles in this collection are tailored to ensure they stay in place all day during both sports and daily activities.

The all-natural bamboo-viscose fabric is breathable, moisture absorbent and extremely soft and comfortable, keeping your head warm and dry at all times.



1000-0169 Yoga Turban



















1011-0320 Mantra Scarf - Long Bamboo-viscose





### 1510-0169 Shakti Turban

Bamboo-viscose



## CHRISTINE HEADWEAR chitta headband

### A MULTI-FUNCTIONAL ACCESSORY

The Christine Headwear headband, made in our unique and soft Caretech® Bamboo, is the perfect accessory.

Use it with your favourite turban for added volume or with your own hair or wig for extra comfort.

1006-0213 Chitta Headband Bamboo-viscose











1010-0619 Chitta Headband - Printed

Bamboo-viscose



Page 2, 8 1532-0796 Belisa Turban w. Ribbons - Printed Bamboo-viscose







Page 6, 10, 14, 18 1008-0795 Lotus Turban - Printed Bamboo-viscose







0792 0793 0795





Page 7, 9, 11 1419-0794 Beatrice Turban w. Ribbons Bamboo-viscose













Page 4-5, 8, 11, 14, 18, back page 2000-0796 Yoga Turban - Printe