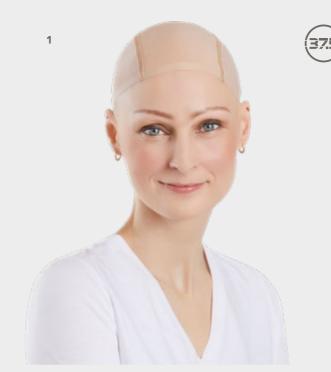

## CHRISTINE HEADWEAR b.b. belinda wigliner

A comfortable and practical wigliner with 37.5® Technology, which will leave your sensitive scalp feeling cool and refreshed underneath your choice of head covering.

The B.B. Wigliner has a slim silicone band to ensure a secure fit and is made with a soft, see-through mesh piece down the front. This, so you can wear your wig without having to worry about the liner being visible underneath.

**1** - 1448-0628 B.B. Belinda Wigliner - 37.5® Wool / Polyester w. 37.5® Technology