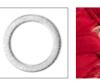

comfortable to wear under your head covering.

1498-0719

Hair Grip - Set Polyamide

0719

STYLING RING

A styling ring is a good accessory when you want to create stylish volume by adding long ribbons and scarves to your turbans.

Use it to secure your favorite ones and create a knot, a bow, a braid or anything you like. Visit House of Christine on YouTube for styling tips and ideas.

Page 44-45 3037-0800 Styling Ring Measurements: 42x30x1,5 mm.