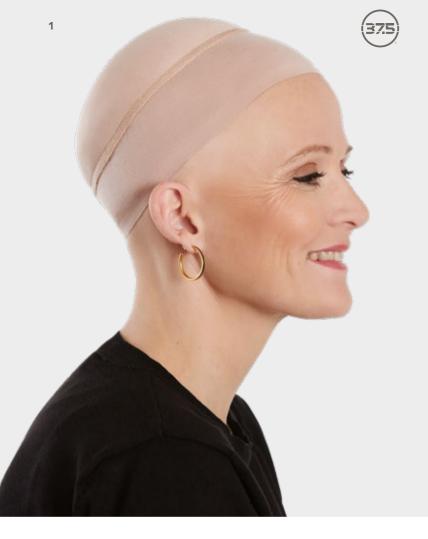

## CHRISTINE HEADWEAR accessory line

Find the small yet important necessities in the Christine Headwear accessory collection. A range of carefully constructed wigliners, tops, night caps etc. - all made in soft, comfortable and intelligent materials for your wellbeing.

Look out for the smart and cleverly constructed Soft Lift Hat, that will give the back of the bare head a beautiful gentle lift under your head coverings. Another one not to miss, is the Christine underwear top with the revolutionary 37.5® Technology, constructed so you can easily put it on even if raising your arms can be a struggle.

CHRISTINE HEADWEAR soft lift hat

The Soft Lift Hat from Christine Headwear is a revolutionary design protected headwear piece, which will provide the perfect fit and lift under your wigs and headwear.

A small hat that will make a big difference to the look and feel of your head coverings, as it gently lifts and adds a fine, natural volume to the back of the head. The soft, breathable and light 37.5® fabric material will ensure you stay comfortable as it helps the covered area maintain an optimal 37.5-degree temperature - regardless of how you choose to cover it.

To make this clever little lift, a light mesh pad has been insertet under a soft top layer. This will add a beautiful rounded shape to the back of your head whilst leaving you comfortable, feeling nothing but carefully and gently protected.