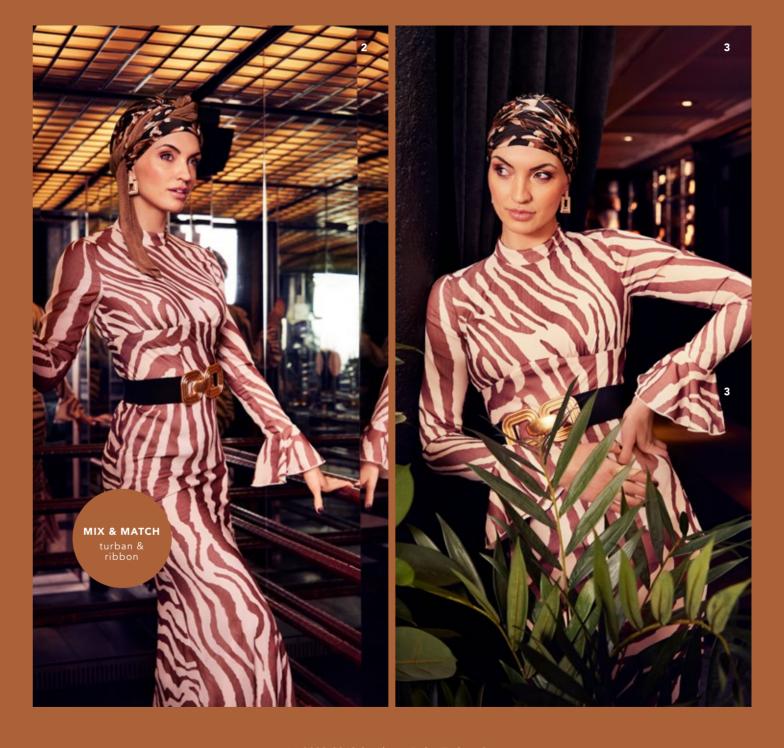

Style details page 66 35

The wonderful world of Boho Spirit is a palette of powerful and colourful headwear designed to give the modern bohemian woman a choice to form her own individual free spirited look and style.

From sunny-day patterns to warm and full-bloom florals, this inspiring headwear universe is created to make you look and feel chic and fabulous whatever the weather.

Prints are our favourite thing, we simply love all shades of colour and believe our boho headwear should always make you feel feminine, empowered, radiant and confident.

Whether your hair or wig is long and curly, short and sweet or you are bald and beautiful, we have the boho headwear just for you.

"Make it your own kind of wonderful"

1 - 3032-0837 Scarlett - Boho Turban Set