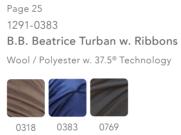

Sometimes the little neccessities makes the biggest difference.

CARETECH® BAMBOO

For further information on our certifications and qualities – see page 71

> 1 - 1241-0318 B.B. Bea Turban Style details page 56

Chandra is suitable for use during the day too. Add a headband or a loose scarf and you'll quickly have a stylish and unique turban look.

1189-0320 Chandra Night Cap

Bamboo-viscose

0084

0169

B.B. Bea is a stylish night and home wear turban solution with unique functionality. The turban is made in the popular  $37.5^{\otimes}$  fabric that ensures a stable and balanced temperature of 37,5 degree Celsius on the covered area.

This turban will therefore leave your sensitive scalp area, and you, feeling both refreshed and comfortable after a good night's sleep.

and soft, you will forget you are wearing it.

1241-0318 B.B. Bea Turban

Wool / Polyester w. 37.5® Technology

For your wellbeing the inside of the Bea turban has no irritating seems and the fabric is so light

CHRISTINE HEADWEAR wave swim cap

The swim cap from Christine Headwear is a unique and comfortable cap suitable for all kinds of water activities. The stylish swim model covers your scalp perfectly as the cap construction ensures a tight, yet comfortable fit, during your activity.