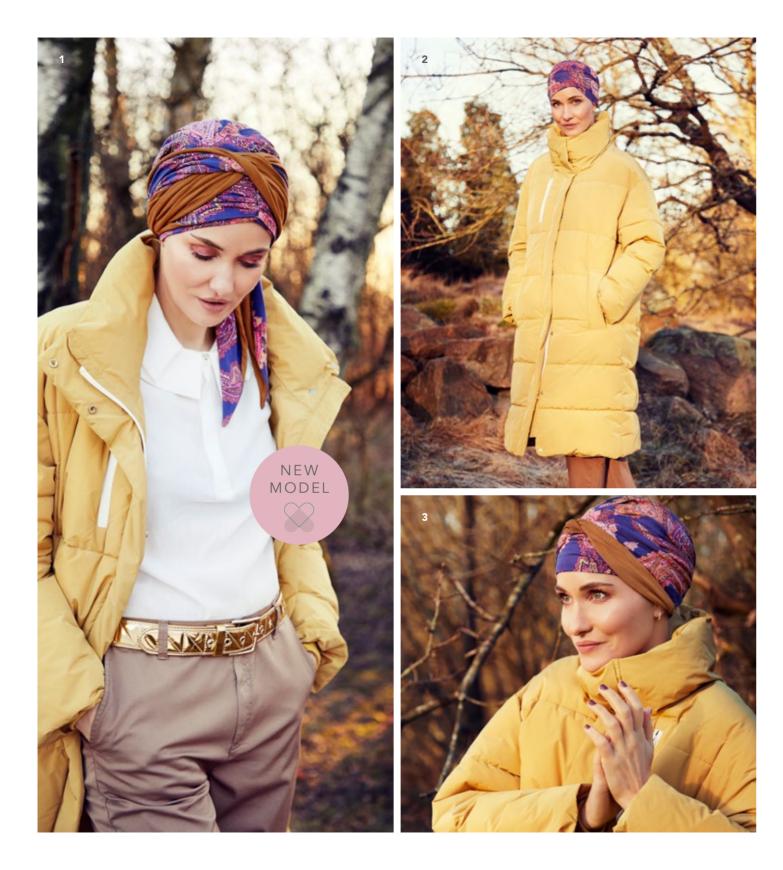

Style details page 66 35

The wonderful world of Boho Spirit is a palette of powerful and colourful headwear designed to give the modern bohemian woman a choice to form her own individual free spirited look and style.

From sunny-day patterns to warm and full-bloom florals, this inspiring headwear universe is created to make you look and feel chic and fabulous whatever the weather.

Prints are our favourite thing, we simply love all shades of colour and believe our boho headwear should always make you feel feminine, empowered, radiant and confident.

Whether your hair or wig is long and curly, short and sweet or you are bald and beautiful, we have the boho headwear just for you.

"Make it your own kind of wonderful"

1 - 3032-0837 Scarlett - Boho Turban Set