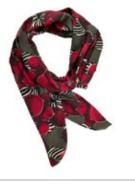

Style details page 66 35

The wonderful world of Boho Spirit is a palette of powerful and colourful headwear designed to give the modern bohemian woman a choice to form her own individual free spirited look and style.

From sunny-day patterns to warm and full-bloom florals, this inspiring headwear universe is created to make you look and feel chic and fabulous whatever the weather.

Prints are our favourite thing, we simply love all shades of colour and believe our boho headwear should always make you feel feminine, empowered, radiant and confident.

Whether your hair or wig is long and curly, short and sweet or you are bald and beautiful, we have the boho headwear just for you.

"Make it your own kind of wonderful"

1 - 3032-0837 Scarlett - Boho Turban Set